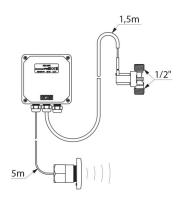

## **DESCRIPTION**

TEMPOMATIC electronic shower valve - Ref. 452565

Recessed electronic shower valve:

TEMPOMATIC electronic valve for mixed water supply.

Recessed installation.

Power supply by electronic unit with solenoid valve  $\frac{1}{2}$ ".

230/12V transformer.

2 operation modes:

- Automatic activation via presence detection.
- Voluntary ON/OFF activation by passing hand in front of sensor ~10 cm.

Duty flush (~60 seconds every 24 hours after the last use).

Adjustable time flow from 30 to 60 seconds.

Flow rate 20 lpm.

Chrome-plated solid brass.

Electronic shower valve suitable for people with reduced mobility. 30-year warranty.

This model does not have a waterproof recessing box. The installer must ensure that the recessing area is waterproof and any leaks or condensates can drain away (see installation guide).

## TECHNICAL CHARACTERISTICS

TEMPOMATIC electronic shower valve - Ref. 452565

| Supply     | 230/12V mains supply |
|------------|----------------------|
| Connector  | 1/2"                 |
| Technology | Electronic           |
| Flow rate  | 20 lpm               |
| Norms      | ACS (E ①             |
| Warranty   | 30 g                 |