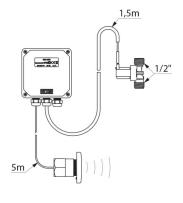

## **DESCRIPTION**

TEMPOMATIC electronic shower valve - Ref. 452565

Recessed electronic shower valve:

TEMPOMATIC electronic valve for mixed water supply.

Recessed installation.

Power supply by electronic unit with solenoid valve ½".

230/12V transformer.

2 operation modes:

- Automatic activation via presence detection.
- Voluntary ON/OFF activation by passing hand in front of sensor ~10 cm.

Duty flush (~60 seconds every 24 hours after the last use).

Adjustable time flow from 30 to 60 seconds.

Flow rate 20 lpm.

Chrome-plated solid brass.

Electronic shower valve suitable for people with reduced mobility.

30-year warranty.

This model does not have a waterproof recessing box. The installer must ensure that the recessing area is waterproof and any leaks or condensates can drain away (see installation guide).

## TECHNICAL CHARACTERISTICS

TEMPOMATIC electronic shower valve - Ref. 452565

| Supply     | 230/12V mains supply |
|------------|----------------------|
| Connector  | 1/2"                 |
| Technology | Electronic           |
| Flow rate  | 20 lpm               |
| Norms      | ACS (E ①             |
| Warranty   | 30 g                 |