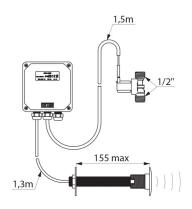

## **DESCRIPTION**

TEMPOMATIC electronic shower valve - Ref. 452150

Cross wall electronic shower valve:

TEMPOMATIC electronic valve for mixed water supply.

For walls ≤ 155mm.

Power supply by electronic unit with solenoid valve  $\frac{1}{2}$ ".

230/12V transformer.

2 operation modes:

- Automatic activation using presence detection.
- Voluntary ON/OFF activation by passing the hand in front of sensor  $\sim$ 10 cm. Duty flush ( $\sim$ 60 seconds every 24 hours after the last use).

Adjustable time flow from 30 to 60 seconds.

Flow rate 20 lpm.

Chrome-plated solid brass.

Wall plate flush to the wall.

Threaded rods can be cut-to-size.

Electronic shower valve suitable for people with reduced mobility.

## **TECHNICAL CHARACTERISTICS**

TEMPOMATIC electronic shower valve - Ref. 452150

| Supply     | 230/12V mains supply |
|------------|----------------------|
| Connector  | 1/2"                 |
| Technology | Electronic           |
| Length     | 155mm                |
| Flow rate  | 20 lpm               |
| Norms      | ACS () (E            |
| Warranty   | 30 WARRANTY          |
|            |                      |