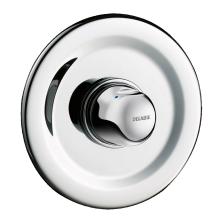

## TEMPOMIX time flow shower mixer

Ref. 790927

Single control time flow

2025 UK public price excluding VAT: £340.47

## **DESCRIPTION**

TEMPOMIX time flow shower mixer - Ref. 790927

Recessed time flow shower mixer:

Chrome-plated metal wall plate Ø 195mm.

Standard recessing housing.

Recessing depth can be adjusted from 28 - 43mm.

TEMPOMIX ¾" single control mixer.

Ligature-resistant collar.

Temperature control and operation via the push-button.

Maximum temperature limiter (can be adjusted by the installer).

Time flow ~30 seconds.

Flow rate 12 lpm at 3 bar.