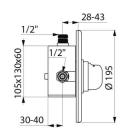

## **DESCRIPTION**

TEMPOMIX time flow shower mixer - Ref. 790927

Recessed time flow shower mixer:

Chrome-plated metal wall plate Ø 195mm.

Standard recessing housing.

Recessing depth can be adjusted from 28 - 43mm.

 $M\frac{1}{2}$ " connectors for Ø 14mm copper tubes.

Chrome-plated metal control.

Integrated non-return valves and filters.

30-year warranty.

This model does not have a waterproof recessing box. The installer must ensure that the recessing area is waterproof and any leaks or condensates can drain away (see installation guide).