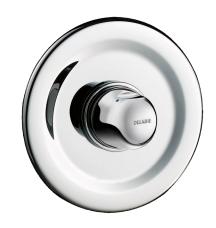

#### TEMPOMIX time flow shower mixer - Ref. 790927

Recessed time flow shower mixer:

Chrome-plated metal wall plate Ø 195mm.

Standard recessing housing.

Recessing depth can be adjusted from 28 - 43mm. TEMPOMIX 3/4" single control mixer. Ligature-resistant collar.

Temperature control and operation via the push-button. Maximum temperature limiter (can be adjusted by the

installer).

Time flow  $\sim$ 30 seconds.

Flow rate 12 lpm at 3 bar.

 $M\frac{1}{2}$ " connectors for Ø 14mm copper tubes.

Chrome-plated metal control.

Integrated non-return valves and filters.

30-year warranty.

This model does not have a waterproof recessing box. The installer must ensure that the recessing area is waterproof and any leaks or condensates can drain away (see installation guide).