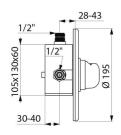

#### TEMPOMIX time flow shower mixer - Ref. 790927

Recessed time flow shower mixer:

Chrome-plated metal wall plate Ø 195mm.

Standard recessing housing.

Recessing depth can be adjusted from 28 - 43mm. TEMPOMIX 3/4" single control mixer. Ligature-resistant collar.

Temperature control and operation via the push-button. Maximum temperature limiter (can be adjusted by the

installer).

Time flow  $\sim$ 30 seconds.

Flow rate 12 lpm at 3 bar.

 $M\frac{1}{2}$ " connectors for Ø 14mm copper tubes.