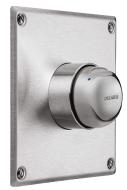

## DESCRIPTION

TEMPOMIX time flow shower mixer - Ref. 790427

Recessed time flow shower kit: Stainless steel wall plate 160 x 160mm. Standard recessing housing. Recessing depth can be adjusted from 28 to 48mm. TEMPOMIX ¾" single control mixer. Ligature-resistant collar. Temperature control and operation via the push-button. Maximum temperature limiter (can be adjusted by the installer). Time flow ~30 seconds. Flow rate 12 lpm at 3 bar.  $M\frac{1}{2}$ " connections for Ø 14mm copper tubes. Integrated non-return valves and filters. Chrome-plated metal push-button. Integrated non-return valves and filters. 30-year warranty. This model does not have a waterproof recessing box. The installer must ensure that the recessing area is waterproof and any leaks or condensates can drain away (see installation guide).