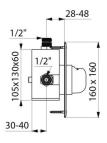

## DESCRIPTION

TEMPOMIX time flow shower mixer - Ref. 790427

Recessed time flow shower kit: Stainless steel wall plate 160 x 160mm. Standard recessing housing. Recessing depth can be adjusted from 28 to 48mm. TEMPOMIX ¾" single control mixer. Ligature-resistant collar. Temperature control and operation via the push-button. Maximum temperature limiter (can be adjusted by the installer). Time flow ~30 seconds. Flow rate 12 lpm at 3 bar.  $M\frac{1}{2}$ " connections for Ø 14mm copper tubes. Integrated non-return valves and filters. Chrome-plated metal push-button. Integrated non-return valves and filters. 30-year warranty. This model does not have a waterproof recessing box. The installer must ensure that the recessing area is waterproof and any leaks or condensates can drain away (see installation guide).

## **TECHNICAL CHARACTERISTICS**

TEMPOMIX time flow shower mixer - Ref. 790427

| Connector  | 1⁄2"              |
|------------|-------------------|
| Technology | Time flow         |
| Height     | 160mm             |
| Width      | 160mm             |
| Flow rate  | 12 lpm            |
| Norms      | ACS 急 🙆 🖪 💆       |
| Warranty   | 30 BU<br>WARDANTY |