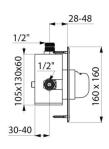

#### TEMPOMIX time flow shower mixer - Ref. 790427

Recessed time flow shower kit: Stainless steel wall plate 160 x 160mm.

Standard recessing housing.

Recessing depth can be adjusted from 28 to 48mm. TEMPOMIX 3/4" single control mixer. Ligature-resistant collar.

Temperature control and operation via the push-button. Maximum temperature limiter (can be adjusted by the installer).

Time flow  $\sim$ 30 seconds.

Flow rate 12 lpm at 3 bar.

 $M\frac{1}{2}$ " connections for Ø 14mm copper tubes.

#### TEMPOMIX time flow shower mixer - Ref. 790427

| Connector  | 1/2"        |
|------------|-------------|
| Technology | Time flow   |
| Height     | 160mm       |
| Width      | 160mm       |
| Flow rate  | 12 lpm      |
| Norms      | ACS 🚇 🚇 💹   |
| Warranty   | 30 WASRANTY |
|            |             |