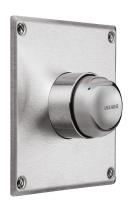

#### TEMPOMIX time flow shower mixer - Ref. 790427

Recessed time flow shower kit: Stainless steel wall plate 160 x 160mm.

Standard recessing housing.

Recessing depth can be adjusted from 28 to 48mm. TEMPOMIX 3/4" single control mixer. Ligature-resistant collar.

Temperature control and operation via the push-button. Maximum temperature limiter (can be adjusted by the installer).

Time flow  $\sim$ 30 seconds.

Flow rate 12 lpm at 3 bar.

 $M\frac{1}{2}$ " connections for Ø 14mm copper tubes.

Integrated non-return valves and filters.

Chrome-plated metal push-button.

Integrated non-return valves and filters.

30-year warranty.

This model does not have a waterproof recessing box. The installer must ensure that the recessing area is waterproof and any leaks or condensates can drain away (see installation guide).