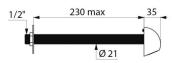

## **DESCRIPTION**

TEMPOMIX time flow shower kit - Ref. 796209

Time flow shower kit for cross wall installation:

TEMPOMIX  $\frac{3}{4}$ " single control mixer.

For walls ≤ 220mm.

Temperature control and operation via the push-button.

## TECHNICAL CHARACTERISTICS

TEMPOMIX time flow shower kit - Ref. 796209

| Connector  | <b>¾</b> " |
|------------|------------|
| Technology | Time flow  |
| Length     | 220mm      |
| Flow rate  | 6 lpm      |
| Norms      | ACS 🕚 🗓    |
| Warranty   | 30 g       |