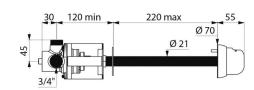

## **DESCRIPTION**

TEMPOMIX time flow shower kit - Ref. 796209

Time flow shower kit for cross wall installation:

TEMPOMIX  $\frac{3}{4}$ " single control mixer.

For walls ≤ 220mm.

Temperature control and operation via the push-button.

## TECHNICAL CHARACTERISTICS

TEMPOMIX time flow shower kit - Ref. 796209

| Connector  | <b>¾</b> " |
|------------|------------|
| Technology | Time flow  |
| Length     | 220mm      |
| Flow rate  | 6 lpm      |
| Norms      | ACS 🕚 🗓    |
| Warranty   | 30 g       |