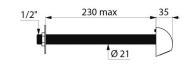

### DESCRIPTION TEMPOMIX time flow shower kit - Ref. 796209

Time flow shower kit for cross wall installation: TEMPOMIX  $\frac{3}{4}$ " single control mixer. For walls  $\leq 220$ mm. Temperature control and operation via the push-button. Maximum temperature limiter (adjustable by the installer). Ligature-resistant collar. Soft-touch operation. Time flow  $\sim 30$  seconds. Flow rate 6 lpm at 3 bar. Chrome-plated ROUND shower head, tamperproof with scaleresistant nozzle and automatic flow rate regulation. Integrated non-return valves and filters. Chrome-plated metal push-button. Integrated non-return valves and filters. Threaded rods can be cut-to-size. 30-year warranty.

#### TEMPOMIX time flow shower kit - Ref. 796209

| Connector  | <sup>3</sup> /4"  |
|------------|-------------------|
| Technology | Time flow         |
| Length     | 220mm             |
| Flow rate  | 6 lpm             |
| Norms      | ACS 🔘 🖪           |
| Warranty   | 30 BU<br>WARRANTY |