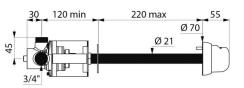

### DESCRIPTION TEMPOMIX time flow shower kit - Ref. 796209

Time flow shower kit for cross wall installation: TEMPOMIX  $\frac{3}{4}$ " single control mixer. For walls  $\leq 220$ mm. Temperature control and operation via the push-button. Maximum temperature limiter (adjustable by the installer). Ligature-resistant collar. Soft-touch operation. Time flow  $\sim 30$  seconds. Flow rate 6 lpm at 3 bar. Chrome-plated ROUND shower head, tamperproof with scaleresistant nozzle and automatic flow rate regulation. Integrated non-return valves and filters. Chrome-plated metal push-button. Integrated non-return valves and filters. Threaded rods can be cut-to-size. 30-year warranty.

#### TEMPOMIX time flow shower kit - Ref. 796209

| Connector  | <sup>3</sup> /4"  |
|------------|-------------------|
| Technology | Time flow         |
| Length     | 220mm             |
| Flow rate  | 6 lpm             |
| Norms      | ACS 🔘 🖪           |
| Warranty   | 30 BU<br>WARRANTY |