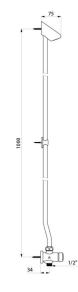

## TECHNICAL CHARACTERISTICS

TEMPOSOFT 2 time flow shower kit - Ref. 747801

| Connector  | 1/2"                               |
|------------|------------------------------------|
| Technology | Time flow                          |
| Height     | 1000mm                             |
| Flow rate  | 6 lpm                              |
| Norms      | ACS                                |
| Warranty   | <b>30</b> <sup>5</sup><br>WARRANTY |
|            |                                    |