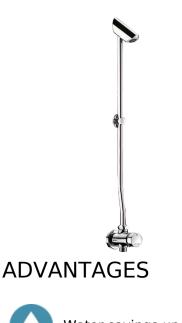

## DESCRIPTION TEMPOSOFT 2 time flow shower kit - Ref. 747801

Time flow shower kit for exposed installation: TEMPOSOFT 2 M<sup>1</sup>/<sub>2</sub>" time flow valve for mixed water supply from beneath. For wall-mounted installation. Soft-touch operation. Time flow ~30 seconds. Flow rate 6 lpm at 3 bar. Chrome-plated, tamperproof TONIC JET shower head with scale-resistant nozzle and automatic flow rate regulation. Chrome-plated solid brass. Reinforced shower column Ø 16mm and collar (mounting bracket and screws supplied). Suitable for people with reduced mobility. 30-year warranty.