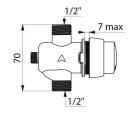

## **DESCRIPTION**

**TEMPOSOFT 2 time flow shower valve - Ref. 749870** 

Time flow shower valve for panels: TEMPOSOFT 2  $M\frac{1}{2}$ " time flow valve for mixed water supply. For panels or dry walls 7mm max.

## TECHNICAL CHARACTERISTICS

TEMPOSOFT 2 time flow shower valve - Ref. 749870

| Connector     | 1/2"             |
|---------------|------------------|
| Technology    | Time flow        |
| Height        | 70mm             |
| Flow rate     | 9 lpm            |
| Norms         | ACS WWAS         |
| Warranty      | 30 g<br>WARRANTY |
| Repairability | 50° B            |
|               |                  |