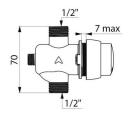

## **TECHNICAL CHARACTERISTICS**

TEMPOSOFT 2 time flow shower valve - Ref. 749870

| Connector     | 1/2"                 |
|---------------|----------------------|
| Technology    | Time flow            |
| Height        | 70mm                 |
| Flow rate     | 9 lpm                |
| Norms         | ACS ( JAWRAS )       |
| Warranty      | 30 g                 |
| Repairability | 50 g<br>REPARABILITY |
|               |                      |