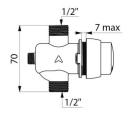

## **TECHNICAL CHARACTERISTICS**

TEMPOSOFT 2 time flow shower valve - Ref. 749870

| Connector     | 1/2"      |
|---------------|-----------|
| Technology    | Time flow |
| Height        | 70mm      |
| Flow rate     | 9 lpm     |
| Norms         | ACS WWRAS |
| Warranty      | 30 g      |
| Repairability | 50 g      |
|               |           |