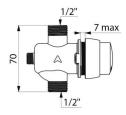

## **DESCRIPTION**

TEMPOSOFT 2 time flow shower valve - Ref. 749870

Time flow shower valve for panels:

TEMPOSOFT 2 M½" time flow valve for mixed water supply.

For panels or dry walls 7mm max.

Soft-touch operation.

## **TECHNICAL CHARACTERISTICS**

TEMPOSOFT 2 time flow shower valve - Ref. 749870

| Connector     | 1/2"             |
|---------------|------------------|
| Technology    | Time flow        |
| Height        | 70mm             |
| Flow rate     | 9 lpm            |
| Norms         | ACS 🚇 WRAS       |
| Warranty      | 30 g<br>WASBANTY |
| Repairability | 50° S            |
|               |                  |