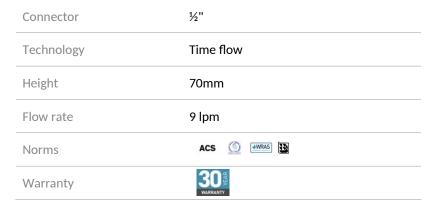

Recessing depth can be adjusted from 1 to 5mm

Soft-touch operation.

Time flow ~30 seconds.

Flow rate pre-set at 6 lpm at 3 bar can be adjusted.

Solid brass body.

Suitable for people with reduced mobility.

30-year warranty.

## **TECHNICAL CHARACTERISTICS**

TEMPOSOFT 2 time flow shower valve - Ref. 749428