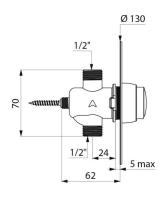

## **DESCRIPTION**

TEMPOSOFT 2 time flow shower valve - Ref. 749428

Time flow recessed shower valve:

TEMPOSOFT 2  $M\frac{1}{2}$ " time flow valve for mixed water supply.

For recessed installation.

Bright polished 304 stainless steel wall plate Ø 130mm.

Recessing depth can be adjusted from 1 to 5mm

Soft-touch operation.

Time flow ~30 seconds.

Flow rate pre-set at 6 lpm at 3 bar can be adjusted.

Solid brass body.

Suitable for people with reduced mobility.

30-year warranty.