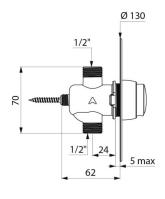

## **DESCRIPTION**

**TEMPOSOFT 2 time flow shower valve - Ref. 749428** 

Time flow recessed shower valve:

TEMPOSOFT 2 M½" time flow valve for mixed water supply. For recessed installation.

Bright polished 304 stainless steel wall plate Ø 130mm.

## TECHNICAL CHARACTERISTICS

TEMPOSOFT 2 time flow shower valve - Ref. 749428

| Connector  | 1/2"            |
|------------|-----------------|
| Technology | Time flow       |
| Height     | 70mm            |
| Flow rate  | 9 lpm           |
| Norms      | ACS () JWRAS () |
| Warranty   | 30 WARRANTY     |
|            |                 |