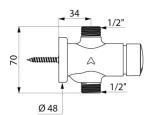

#### TEMPOSOFT 2 time flow shower valve - Ref. 747800

| Connector  | 1⁄2"          |
|------------|---------------|
| Technology | Time flow     |
| Height     | 70mm          |
| Flow rate  | 9 lpm         |
| Norms      | ACS 🕐 JWRAS 🗓 |
| Warranty   | 30 E          |