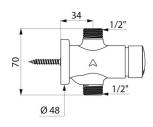

## **TECHNICAL CHARACTERISTICS**

TEMPOSOFT 2 time flow shower valve - Ref. 747800

| Connector  | ½"        |
|------------|-----------|
| Technology | Time flow |
| Height     | 70mm      |
| Flow rate  | 9 lpm     |
| Norms      | ACS WARAS |
| Warranty   | 30 g      |