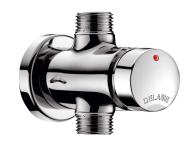

## **DESCRIPTION**

TEMPOSOFT 2 time flow shower valve - Ref. 747800

Time flow exposed shower valve:
TEMPOSOFT 2 M½" time flow valve for mixed water supply.
For wall-mounted installation.
Straight for in-line inlet.
Soft-touch operation.
Time flow ~30 seconds.
Flow rate pre-set at 6 lpm at 3 bar can be adjusted.
Chrome-plated solid brass body.
Suitable for people with reduced mobility.
30-year warranty.