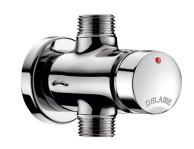

## **DESCRIPTION**

30-year warranty.

**TEMPOSOFT 2 time flow shower valve - Ref. 747800** 

Time flow exposed shower valve:
TEMPOSOFT 2 M½" time flow valve for mixed water supply.
For wall-mounted installation.
Straight for in-line inlet.
Soft-touch operation.
Time flow ~30 seconds.
Flow rate pre-set at 6 lpm at 3 bar can be adjusted.
Chrome-plated solid brass body.
Suitable for people with reduced mobility.