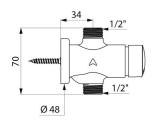

## TECHNICAL CHARACTERISTICS

TEMPOSOFT 2 time flow shower valve - Ref. 747800

| 1/2"            |
|-----------------|
| Time flow       |
| 70mm            |
| 9 lpm           |
| ACS () JWRAS () |
| 30 g            |
|                 |