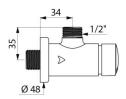

### Time flow shower valve for exposed installation: TEMPOSOFT 2 $M_{2}^{\prime\prime}$ time flow valve for mixed water supply. For wall-mounted installation.

TEMPOSOFT 2 time flow shower valve - Ref. 748800

Angled for recessed inlet. Soft-touch operation. Time flow ~30 seconds. Flow rate pre-set at 6 lpm at 3 bar, can be adjusted. Chrome-plated solid brass body. Suitable for people with reduced mobility. 30-year warranty.

#### TEMPOSOFT 2 time flow shower valve - Ref. 748800

| Connector  | 1⁄2"           |
|------------|----------------|
| Technology | Time flow      |
| Height     | 35mm           |
| Flow rate  | 9 lpm          |
| Norms      | ACS            |
| Warranty   | 30<br>WARRANTY |