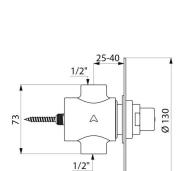

## DESCRIPTION TEMPOSTOP time flow shower valve - Ref. 749128

Recessed time flow shower valve: TEMPOSTOP F1/2" time flow valve for mixed water supply. For recessed installation. Stainless steel wall plate Ø 130mm. Recessing depth between 25 to 40mm . Time flow ~30 seconds. Flow rate 12 lpm at 3 bar, can be adjusted. Solid brass body and button. 30-year warranty. This model does not have a waterproof recessing box. The installer must ensure that the recessing area is waterproof and any leaks or condensates can drain away (see installation guide).

## **TECHNICAL CHARACTERISTICS**

TEMPOSTOP time flow shower valve - Ref. 749128

Recessed, solid brass