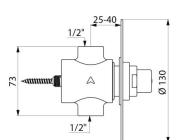

#### DESCRIPTION

TEMPOSTOP time flow shower valve - Ref. 749128

Recessed time flow shower valve: TEMPOSTOP F1/2" time flow valve for mixed water supply. For recessed installation. Stainless steel wall plate Ø 130mm. Recessing depth between 25 to 40mm . Time flow ~30 seconds. Flow rate 12 lpm at 3 bar, can be adjusted. Solid brass body and button. 30-year warranty. This model does not have a waterproof recessing box. The installer must ensure that the recessing area is waterproof and any leaks or condensates can drain away (see installation guide).

#### TEMPOSTOP time flow shower valve - Ref. 749128

| Connector  | 1/2"      |
|------------|-----------|
| Technology | Time flow |
| Flow rate  | 12 lpm    |
| Norms      | ACS       |
| Warranty   | 30 B      |