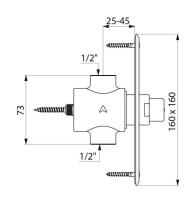

## **DESCRIPTION**

TEMPOSTOP time flow shower valve - Ref. 749628

Recessed time flow shower valve:

TEMPOSTOP F1/2" time flow valve for mixed water supply.

For recessed installation.

Polished satin stainless steel wall plate 160 x 160mm.

Recessing depth between 25 to 40mm.

Time flow ~30 seconds.

Flow rate 12 lpm at 3 bar, can be adjusted.

Solid brass body and push-button.

30-year warranty.

This model does not have a waterproof recessing box. The installer must ensure that the recessing area is waterproof and any leaks or condensates can drain away (see installation guide).

## TECHNICAL CHARACTERISTICS

TEMPOSTOP time flow shower valve - Ref. 749628

| Connector  | 1/2"      |
|------------|-----------|
| Technology | Time flow |
| Length     | 160mm     |
| Width      | 160mm     |
| Flow rate  | 12 lpm    |
| Norms      | ACS (1)   |
| Warranty   | 30 g      |
|            |           |