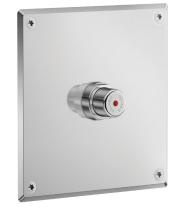

## **DESCRIPTION**

TEMPOSTOP time flow shower valve - Ref. 749628

Recessed time flow shower valve:

TEMPOSTOP F1/2" time flow valve for mixed water supply.

For recessed installation.

Polished satin stainless steel wall plate 160 x 160mm.

Recessing depth between 25 to 40mm.

Time flow ~30 seconds.

Flow rate 12 lpm at 3 bar, can be adjusted.

Solid brass body and push-button.

30-year warranty.

This model does not have a waterproof recessing box. The installer must ensure that the recessing area is waterproof and any leaks or condensates can drain away (see installation guide).