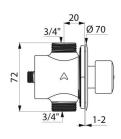

## **DESCRIPTION**

**TEMPOSTOP** time flow shower valve - Ref. 749770

Time flow shower valve for panels:
TEMPOSTOP M3/4" time flow valve for mixed water supply.
For panel mounting, 2mm max.
Chrome-plated metal wall plate Ø 70mm.
Time flow ~30 seconds.
Flow rate 12 lpm at 3 bar, can be adjusted.
Solid brass body and push-button.
Rear locking ring.
30-year warranty.

## **TECHNICAL CHARACTERISTICS**

**TEMPOSTOP** time flow shower valve - Ref. 749770

| Connector  | M3/4"     |
|------------|-----------|
| Technology | Time flow |
| Height     | 72mm      |
| Flow rate  | 12 lpm    |
| Norms      | ACS 🔘 🗓   |
| Warranty   | 30 g      |