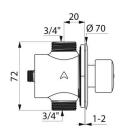

## **DESCRIPTION**

**TEMPOSTOP** time flow shower valve - Ref. 749770

Time flow shower valve for panels:
TEMPOSTOP M3/4" time flow valve for mixed water supply.
For panel mounting, 2mm max.
Chrome-plated metal wall plate Ø 70mm.
Time flow ~30 seconds.
Flow rate 12 lpm at 3 bar, can be adjusted.
Solid brass body and push-button.
Rear locking ring.
30-year warranty.

## TECHNICAL CHARACTERISTICS

**TEMPOSTOP** time flow shower valve - Ref. 749770

| Connector  | M3/4"     |
|------------|-----------|
| Technology | Time flow |
| Height     | 72mm      |
| Flow rate  | 12 lpm    |
| Norms      | ACS 🔘 🗓   |
| Warranty   | 30 g      |