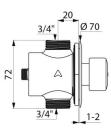

## DESCRIPTION TEMPOSTOP time flow shower valve - Ref. 749770

Time flow shower valve for panels: TEMPOSTOP M3/4" time flow valve for mixed water supply. For panel mounting, 2mm max. Chrome-plated metal wall plate Ø 70mm. Time flow ~30 seconds. Flow rate 12 lpm at 3 bar, can be adjusted. Solid brass body and push-button. Rear locking ring. 30-year warranty.

## TECHNICAL CHARACTERISTICS

TEMPOSTOP time flow shower valve - Ref. 749770

| Connector  | M3/4"     |
|------------|-----------|
| Technology | Time flow |
| Height     | 72mm      |
| Flow rate  | 12 lpm    |
| Norms      | ACS 🔘 🖪   |
| Warranty   |           |