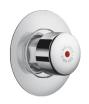

## DESCRIPTION TEMPOSTOP time flow shower valve - Ref. 749770

Time flow shower valve for panels: TEMPOSTOP M3/4" time flow valve for mixed water supply. For panel mounting, 2mm max. Chrome-plated metal wall plate Ø 70mm. Time flow ~30 seconds. Flow rate 12 lpm at 3 bar, can be adjusted. Solid brass body and push-button. Rear locking ring. 30-year warranty.