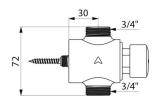

## TECHNICAL CHARACTERISTICS

**TEMPOSTOP** time flow shower valve - Ref. 749700

| Connector  | 3/4"              |
|------------|-------------------|
| Technology | Time flow         |
| Height     | 72mm              |
| Flow rate  | 12 lpm            |
| Norms      | ACS (1) (1)       |
| Warranty   | 30 gg<br>WARRANTY |