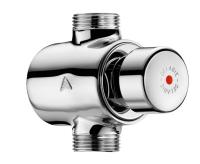

## **DESCRIPTION**

30-year warranty.

**TEMPOSTOP time flow shower valve - Ref. 749700** 

Time flow shower valve for exposed installation: TEMPOSTOP M¾" time flow valve for in-line mixed water supply. For wall-mounted exposed installation. Time flow ~30 seconds. Flow rate 12 lpm at 3 bar, with flow rate regulator. Chrome-plated solid brass body and push-button.