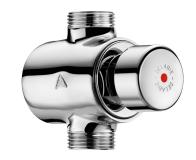

## **DESCRIPTION**

**TEMPOSTOP** time flow shower valve - Ref. 749000

Time flow shower valve for exposed installation:
TEMPOSTOP M¾" time flow valve for in-line mixed water supply.
For wall-mounted exposed installation.
Time flow ~30 seconds.
Flow rate 75 lpm at 3 bar.
Chrome-plated solid brass body and push-button.
30-year warranty.