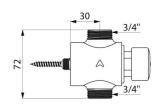

## **TECHNICAL CHARACTERISTICS**

**TEMPOSTOP** time flow shower valve - Ref. 749000

| Connector  | 3/4"      |
|------------|-----------|
| Technology | Time flow |
| Height     | 72mm      |
| Flow rate  | 75 lpm    |
| Norms      | ACS (1)   |
| Warranty   | 30 g      |