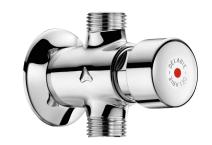

## TEMPOSTOP time flow shower valve

Ref. 747000

Time flow

2025 UK public price excluding VAT: £74.80

## **DESCRIPTION**

TEMPOSTOP time flow shower valve - Ref. 747000

Time flow shower valve for exposed installation:
TEMPOSTOP M1/2" time flow valve for mixed water supply.
For wall-mounted exposed installation.
Straight for in-line inlet.
Time flow ~15 seconds.
Flow rate pre-set at 9 lpm at 3 bar, can be adjusted.
Chrome-plated solid brass body and push-button.
30-year warranty.