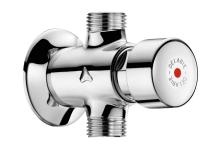

## **DESCRIPTION**

TEMPOSTOP time flow shower valve - Ref. 747000

Time flow shower valve for exposed installation: TEMPOSTOP M1/2" time flow valve for mixed water supply. For wall-mounted exposed installation.
Straight for in-line inlet.
Time flow ~15 seconds.
Flow rate pre-set at 9 lpm at 3 bar, can be adjusted.
Chrome-plated solid brass body and push-button.
30-year warranty.