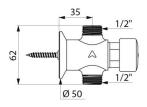

## TECHNICAL CHARACTERISTICS

**TEMPOSTOP** time flow shower valve - Ref. 747000

| Connector  | 1/2"              |
|------------|-------------------|
| Technology | Time flow         |
| Height     | 62mm              |
| Flow rate  | 9 lpm             |
| Norms      | ACS ① 🗓           |
| Warranty   | 30 gg<br>WARRANTY |