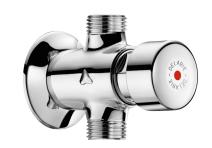

## **DESCRIPTION**

**TEMPOSTOP** time flow shower valve - Ref. 747000

Time flow shower valve for exposed installation: TEMPOSTOP M1/2" time flow valve for mixed water supply. For wall-mounted exposed installation. Straight for in-line inlet. Time flow  $\sim\!15$  seconds.

Flow rate pre-set at 9 lpm at 3 bar, can be adjusted. Chrome-plated solid brass body and push-button. 30-year warranty.