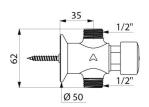

## TECHNICAL CHARACTERISTICS

**TEMPOSTOP** time flow shower valve - Ref. 747000

| Connector  | 1/2"      |
|------------|-----------|
| Technology | Time flow |
| Height     | 62mm      |
| Flow rate  | 9 lpm     |
| Norms      | ACS (1)   |
| Warranty   | 30 g      |
|            |           |