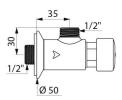

#### DESCRIPTION

TEMPOSTOP time flow shower valve - Ref. 748000

Time flow shower valve for exposed installation: TEMPOSTOP M1/2" time flow valve for mixed water supply. For wall-mounted exposed installation. Angled for recessed inlet. Time flow ~15 seconds. Flow rate pre-set at 9 lpm at 3 bar, can be adjusted. Chrome-plated solid brass body and push-button. 30-year warranty.

#### TEMPOSTOP time flow shower valve - Ref. 748000

| Connector  | 1/2"        |
|------------|-------------|
| Technology | Time flow   |
| Flow rate  | 9 lpm       |
| Norms      | ACS 🙆 🖪     |
| Warranty   | 30 KARRANTY |