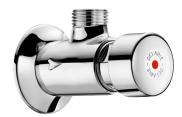

#### DESCRIPTION

TEMPOSTOP time flow shower valve - Ref. 748000

Time flow shower valve for exposed installation: TEMPOSTOP M1/2" time flow valve for mixed water supply. For wall-mounted exposed installation. Angled for recessed inlet. Time flow ~15 seconds. Flow rate pre-set at 9 lpm at 3 bar, can be adjusted. Chrome-plated solid brass body and push-button. 30-year warranty.