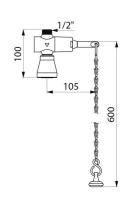

## TECHNICAL CHARACTERISTICS

TEMPOSTOP time flow shower kit - Ref. 747006

| Connector  | 1/2"      |
|------------|-----------|
| Technology | Time flow |
| Height     | 100mm     |
| Flow rate  | 6 lpm     |
| Norms      | ACS ①     |
| Warranty   | 30 g      |