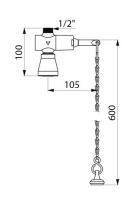

## TECHNICAL CHARACTERISTICS

**TEMPOSTOP** time flow shower kit - Ref. 747006

| Connector  | 1/2"              |
|------------|-------------------|
| Technology | Time flow         |
| Height     | 100mm             |
| Flow rate  | 6 lpm             |
| Norms      | ACS (S)           |
| Warranty   | 30 gg<br>WARRANTY |
|            |                   |