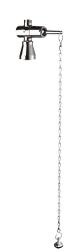

## **DESCRIPTION**

**TEMPOSTOP** time flow shower kit - Ref. 747006

Ceiling mounted chain-pull time flow shower kit: TEMPOSTOP  $M\frac{1}{2}$ " time flow valve for mixed water, top supply. For ceiling-mounting.

Time flow ~15 seconds.
Flow rate 6 lpm at 3 bar, can be adjusted.
Chrome-plated solid brass body.

Lever and chain fitted with handle.

With fixed, scale-resistant and tamperproof shower head GYM. 30-year warranty.