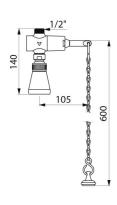

## TECHNICAL CHARACTERISTICS

TEMPOSTOP time flow shower kit - Ref. 747004

| Connector  | 1/2"      |
|------------|-----------|
| Technology | Time flow |
| Height     | 140mm     |
| Flow rate  | 9 lpm     |
| Norms      | ACS (1)   |
| Warranty   | 30 g      |