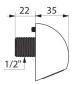

#### **ROUND shower head - Ref. 709000**

| Connector | 1/2"     |
|-----------|----------|
| Height    | 61mm     |
| Depth     | 35mm     |
| Flow rate | 6 lpm    |
| Norms     | ACS WRAS |
| Warranty  | 30 S     |