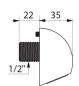

## TECHNICAL CHARACTERISTICS

ROUND shower head - Ref. 709000

| Connector     | 1/2"            |
|---------------|-----------------|
| Height        | 61mm            |
| Depth         | 35mm            |
| Flow rate     | 6 lpm           |
| Norms         | ACS WRAS ()     |
| Warranty      | 30 g            |
| Repairability | 50° greateanuty |
|               |                 |