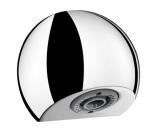

## **ROUND** shower head

Ref. 709000

Scale-resistant

2024 UK public price excluding VAT: £117.32

## **DESCRIPTION**

ROUND shower head - Ref. 709000

Fixed shower head:

Recessed inlet installation.

Flow rate 6 lpm at 3 bar.

Automatic flow rate regulation.

Scale-resistant and ligature-resistant with adjustable nozzle.

Chrome-plated solid brass.

Fixed with concealed blocking screw.

Systematically drains after use (no water retention or impurity deposits). Inlet  $M\frac{1}{2}$ ".

30-year warranty.

## **ADVANTAGES**

80% water savings

Scale-resistant nozzle, no water retention

Adjustable conical spray

Chrome-plated brass, ligatureresistant nozzle