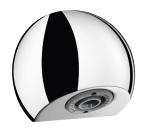

## **ROUND** shower head

Ref. 709000

Scale-resistant

2024 UK public price excluding VAT: £117.32

## **DESCRIPTION**

ROUND shower head - Ref. 709000

Fixed shower head:

Recessed inlet installation.

Flow rate 6 lpm at 3 bar.

Automatic flow rate regulation.

Scale-resistant and ligature-resistant with adjustable nozzle.

Chrome-plated solid brass.

Fixed with concealed blocking screw.

Systematically drains after use (no water retention or impurity deposits). Inlet  $M\frac{1}{2}$ ".

30-year warranty.

## **ADVANTAGES**

80% water savings

Scale-resistant nozzle, no water retention

Adjustable conical spray

Chrome-plated brass, ligatureresistant nozzle