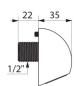

## TECHNICAL CHARACTERISTICS

ROUND shower head - Ref. 709000

| Connector     | 1/2"                 |
|---------------|----------------------|
| Height        | 61mm                 |
| Depth         | 35mm                 |
| Flow rate     | 6 lpm                |
| Norms         | ACS WARAS ()         |
| Warranty      | 30 WARRANTY          |
| Repairability | 50 g<br>REPARABILITY |
|               |                      |