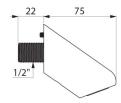

## TECHNICAL CHARACTERISTICS

TONIC JET shower head - Ref. 712000

| Connector | 1/2"             |
|-----------|------------------|
| Depth     | 75mm             |
| Flow rate | 6 lpm            |
| Norms     | ACS WRAS W ① 🖫 ① |
| Warranty  | 30 g             |