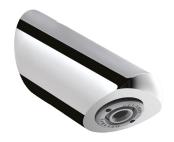

## **TONIC JET shower head**

Ref. 712000

Scale-resistant

2025 UK public price excluding VAT: £120.84

## **DESCRIPTION**

TONIC JET shower head - Ref. 712000

Recessed scale-resistant fixed shower head:

Flow rate 6 lpm at 3 bar.

Automatic flow rate regulation.

Scale-resistant and ligature-resistant nozzle with adjustable spray.

Chrome-plated solid brass.

Fixed with concealed blocking screw.

Systematically drains after use (no water retention or impurity deposits). Inlet  $M\frac{1}{2}$ ".

30-year warranty.

## **ADVANTAGES**

80% water savings

Scale-resistant nozzle, no water retention

Adjustable conical spray

Chrome-plated brass, new ligatureresistant nozzle