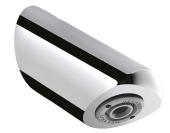

## **TONIC JET shower head**

Ref. 712000

Scale-resistant

2024 UK public price excluding VAT: £117.32

## DESCRIPTION TONIC JET shower head - Ref. 712000

Recessed scale-resistant fixed shower head: Flow rate 6 lpm at 3 bar. Automatic flow rate regulation. Scale-resistant and ligature-resistant nozzle with adjustable spray. Chrome-plated solid brass. Fixed with concealed blocking screw. Systematically drains after use (no water retention or impurity deposits). Inlet M<sup>1</sup>/<sub>2</sub>". 30-year warranty.