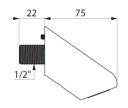

## TONIC JET shower head - Ref. 712000

| Connector | 1⁄2"              |
|-----------|-------------------|
| Depth     | 75mm              |
| Flow rate | 6 lpm             |
| Norms     | ACS JWRAS 💇 🙆 🖪 🔕 |
| Warranty  | 30 MARANTY        |