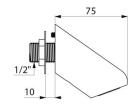

## TECHNICAL CHARACTERISTICS

TONIC JET shower head - Ref. 712010

| Connector | 1/2"            |
|-----------|-----------------|
| Depth     | 75mm            |
| Flow rate | 6 lpm           |
| Norms     | ACS JWRAS () () |
| Warranty  | 30 WARRANTY     |