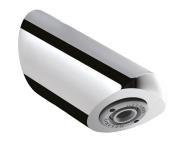

## **TONIC JET shower head**

Ref. 712010

Scale-resistant

2024 UK public price excluding VAT: £117.94

## **DESCRIPTION**

TONIC JET shower head - Ref. 712010

Scale-resistant fixed shower head for panel from 1 to 10mm:

Flow rate 6 lpm at 3 bar.

Automatic flow rate regulation.

Scale-resistant and ligature-resistant nozzle with adjustable spray.

Chrome-plated solid brass.

Fixed with concealed blocking screw.

Systematically drains after use (no water retention or impurity deposits). Inlets M1/2".

30-year warranty.

## **ADVANTAGES**

Water savings up to 80%

Scale-resistant nozzle, no water retention

Adjustable conical jet

Chrome-plated brass, new ligatureresistant nozzle