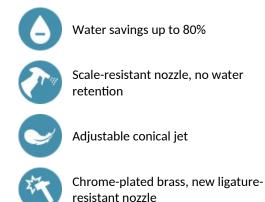

#### ADVANTAGES

### DESCRIPTION

GYM shower head - Ref. 716000

Ceiling-mounted fixed shower head: Flow rate 6 lpm at 3 bar. Automatic flow rate regulation. Scale-resistant and ligature-resistant nozzle with adjustable spray. Chrome-plated solid brass. Fixed with concealed blocking screw. Systematically drains after use (no water retention or impurity deposits). Inlets F½". 30-year warranty.