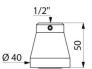

#### GYM shower head - Ref. 716000

| Connector | 1⁄2"       |
|-----------|------------|
| Height    | 50mm       |
| Flow rate | 6 lpm      |
| Norms     | ACS AWRAS  |
| Warranty  | 30 MARANTY |