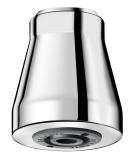

### DESCRIPTION

GYM shower head - Ref. 716000

Ceiling-mounted fixed shower head: Flow rate 6 lpm at 3 bar. Automatic flow rate regulation. Scale-resistant and ligature-resistant nozzle with adjustable spray. Chrome-plated solid brass. Fixed with concealed blocking screw. Systematically drains after use (no water retention or impurity deposits). Inlets F½". 30-year warranty.