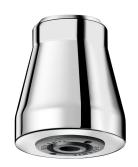

## **GYM** shower head

Ref. 716000

Scale-resistant

2024 UK public price excluding VAT: £61.79

## **DESCRIPTION**

GYM shower head - Ref. 716000

Ceiling-mounted fixed shower head:

Flow rate 6 lpm at 3 bar.

Automatic flow rate regulation.

Scale-resistant and ligature-resistant nozzle with adjustable spray.

Chrome-plated solid brass.

Fixed with concealed blocking screw.

Systematically drains after use (no water retention or impurity deposits). Inlets F½".

30-year warranty.

## **ADVANTAGES**

Water savings up to 80%

Scale-resistant nozzle, no water retention

Adjustable conical jet

Chrome-plated brass, new ligature-resistant nozzle