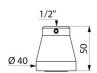

## TECHNICAL CHARACTERISTICS

GYM shower head - Ref. 716000

| Connector | 1/2"            |
|-----------|-----------------|
| Height    | 50mm            |
| Flow rate | 6 lpm           |
| Norms     | ACS OWRAS ()    |
| Warranty  | 30g<br>WARRANTY |