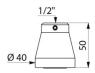

## TECHNICAL CHARACTERISTICS

GYM shower head - Ref. 716000

| Connector | 1/2"        |
|-----------|-------------|
| Height    | 50mm        |
| Flow rate | 6 lpm       |
| Norms     | ACS WRAS () |
| Warranty  | 30 WARRANTY |