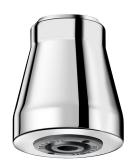

## **GYM** shower head

Ref. 716000

Scale-resistant

2024 UK public price excluding VAT: £61.79

## **DESCRIPTION**

GYM shower head - Ref. 716000

Ceiling-mounted fixed shower head:

Flow rate 6 lpm at 3 bar.

Automatic flow rate regulation.

Scale-resistant and ligature-resistant nozzle with adjustable spray.

Chrome-plated solid brass.

Fixed with concealed blocking screw.

Systematically drains after use (no water retention or impurity deposits). Inlets  $F\frac{1}{2}$ ".

30-year warranty.

## **ADVANTAGES**

Water savings up to 80%

Scale-resistant nozzle, no water retention

Adjustable conical jet

Chrome-plated brass, new ligatureresistant nozzle