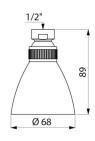

## **TECHNICAL CHARACTERISTICS**

GYM COMFORT shower head - Ref. 711002

| Connector | 1/2"                     |
|-----------|--------------------------|
| Height    | 89mm                     |
| Flow rate | 30 lpm                   |
| Norms     | ACS 🔘 🔀                  |
| Warranty  | 30 <sup>8</sup> WARRANTY |
| vvarranty | WARRANTY                 |