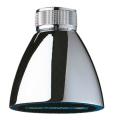

## **GYM COMFORT shower head**

Ref. 711002

With grid

2025 UK public price excluding VAT: £85.98

## **DESCRIPTION**

GYM COMFORT shower head - Ref. 711002

Adjustable ceiling-mounted shower head. Scale-resistant.
30 lpm at 3 bar without flow limiter.
EXTRA F½", Ø 68mm
30-year warranty.

## **ADVANTAGES**

Soft and gentle spray

Streamlined design, concealed fixings