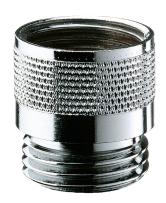

## **DESCRIPTION**

Flow rate regulators - Ref. 927005.5P

Flow rate regulator.

FM1/2".

Recommended for automatic bath/shower reversers.

Creates a backpressure that maintains the shower position in case of low pressure.

5 lpm at 3 bar  $\pm$  10 %.

Supplied in packs of 5 pieces.

30-year warranty.