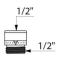

## **TECHNICAL CHARACTERISTICS**

Flow rate regulators - Ref. 927005.5P

| Connector | FM1/2"      |
|-----------|-------------|
| Flow rate | 5 lpm       |
| Norms     | ACS ()      |
| Warranty  | 30 WARRANTY |