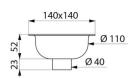

## **DESCRIPTION**

30-year warranty.

Floor trap - Ref. 684000

Floor trap for hard floors:
Flow rate 18 lpm.
Water level 18mm.
Stainless steel body 140 x 140mm.
Bright polished stainless steel grid fixed by 1 stainless steel screw.
PVC bell.
Vertical outlet Ø 40mm (provide elbow for horizontal outlets).
For hard floors (tiled or concrete).

## **TECHNICAL CHARACTERISTICS**

Floor trap - Ref. 684000

| Height    | 75mm            |
|-----------|-----------------|
| Length    | 140mm           |
| Width     | 140mm           |
| Flow rate | 18 lpm          |
| Warranty  | 30g<br>WARRANTY |