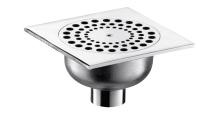

## Floor trap

Ref. 684000

With plate

2025 UK public price excluding VAT: £81.08

## **DESCRIPTION**

30-year warranty.

Floor trap - Ref. 684000

Floor trap for hard floors:
Flow rate 18 lpm.
Water level 18mm.
Stainless steel body 140 x 140mm.
Bright polished stainless steel grid fixed by 1 stainless steel screw.
PVC bell.
Vertical outlet Ø 40mm (provide elbow for horizontal outlets).
For hard floors (tiled or concrete).