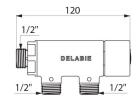

Adjustable temperature from 30 - 60°C, can be blocked by the installer.

Brass body.

Filters and non-return valves.

Recommended flow rate range: from 5 - 33 lpm.

Thermal shocks are possible.

 $M\frac{1}{2}$ ".

40mm centres.

30-year warranty.

## PREMIX COMPACT Thermostatic mixing valve - Ref. 733015

| Connector  | M <sup>1</sup> / <sub>2</sub> " |
|------------|---------------------------------|
| Technology | Thermostatic                    |
| Length     | 120mm                           |
| Finish     | Nickel-plated                   |
| Norms      | ACS 📜 🎂 🔝 🚇                     |
| Warranty   | 30 g                            |