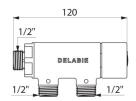

## TECHNICAL CHARACTERISTICS

PREMIX COMPACT Thermostatic mixing valve - Ref. 733015

| Connector     | M½"           |
|---------------|---------------|
| Technology    | Thermostatic  |
| Length        | 120mm         |
| Finish        | Nickel-plated |
| Norms         | ACS 📜 🚇 🖺 🔘   |
| Warranty      | 30 E WARRANTY |
| Repairability | 50 g          |
|               |               |