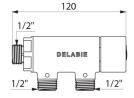

## TECHNICAL CHARACTERISTICS

PREMIX COMPACT Thermostatic mixing valve - Ref. 733015

| Connector  | M½"           |
|------------|---------------|
| Technology | Thermostatic  |
| Length     | 120mm         |
| Finish     | Nickel-plated |
| Norms      | ACS 📜 😩 🖺 👲   |
| Warranty   | 30 g          |
|            |               |