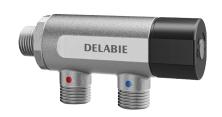

## **DESCRIPTION**

PREMIX COMPACT Thermostatic mixing valve - Ref. 733015

PREMIX COMPACT thermostatic mixing valve for mixed water distribution from 30 -  $60^{\circ}$ C:

For 1 to 11 points-of-use (depending on the flow rate).

Anti-scalding safety: immediate shut-off if cold or hot water supply fails. Adjustable temperature from 30 - 60°C, can be blocked by the installer. Brass body.

Filters and non-return valves.

Recommended flow rate range: from 5 - 33 lpm.

Thermal shocks are possible.

M½".

40mm centres.

30-year warranty.